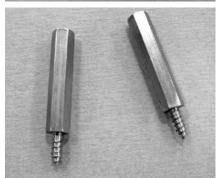

## 

[Actual Size of Screw]

Installation of stand-off pins into end of Linear Drain base.

2200 Speers Road
Oakville, ON. L6L 2X8
www.brontecollection.ca

bronte Linear Drain - Tile Top Strainer Grate

Screw these two (2) stand-offs into the drain, one at each end of the drain base. The pins on the Tile Top Strainer will slip into the holes on the top of these stand-offs.

Instruction Guide: STEP 3.2