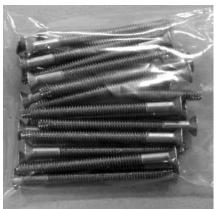

bronte Linear Drain - Full Mortar Bed Adapter Kit Instruction Guide: **STEP 21** 

bronte Linear Drain - Tile Top Strainer Grate Instruction

Guide: **STEP 3.1** 

These are the 10-24 x 2-1/4" Flat Phillips Head Strainer Height Adjustment Screws for a Tile Top Strainer Grate when used with a Full Mortar Bed Adapter Kit.