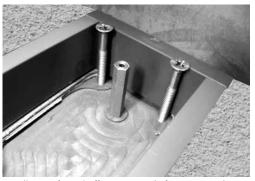

bronte Linear Drain - Full Mortar Bed Adapter Kit Instruction Guide: **STEP 21** 

bronte Linear Drain - Tile Top Strainer Grate Instruction

Guide: **STEP 3.1** 

These are the 10-24 x 2-1/4" Flat Phillips Head Strainer Height Adjustment Screws for a Tile Top Strainer Grate when used with a Full Mortar Bed Adapter Kit.